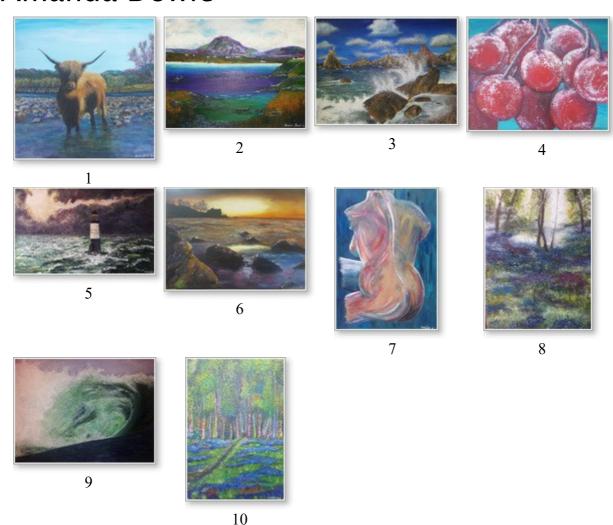

#### **Gallery Details**

- 1. Hamish, Acrylic on canvas board, 23 x 23 inches framed
- 2. Heather Hills, Acrylic on canvas, 14 x 10 inches
- 3. Ocean Spray, Acrylic on canvas, 40 x 30 inches
- 4. Frosted Cranberries, Acrylic on canvas board, 25 x 21 inches framed
- 5. Ar-Men, Acrylic on hard board, 40 x 25 inches
- 6. Sunset at Eilean Donan, Acrylic on canvas, 28 x 20 inches
- 7. Contemporary Nude, Acrylic on canvas, 28 x 20 inches
- 8. Millennium Bluebells, Acrylic on canvas board, 22 x 18 inches
- 9. Bea's Wave, Oil on canvas, 40 x 30 inches
- 10. Rainbow Woods, Acrylic on canvas, 28 x 20 inches