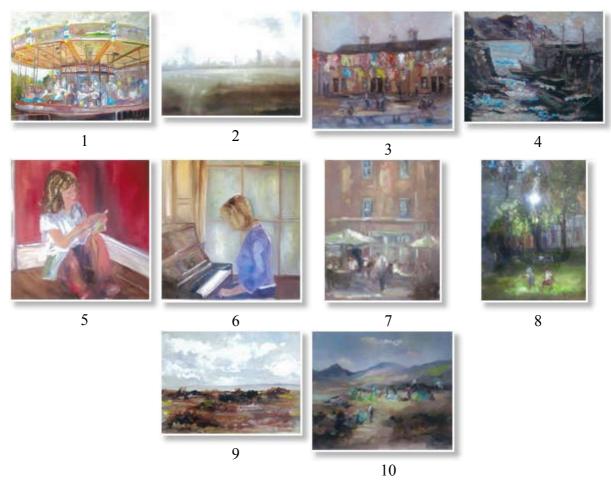

## **Gallery Details**

- 1. Carousel, Oil on canvas, 40 X 40 ins
- 2. Cityscape from the bank, Oil on canvas board, 30 X 20 ins
- 3. Dobbers and washing line, Oil on canvas board, 10 X 12 ins
- 4. Purteen harbour, Oil on canvas, 18 X 16 ins
- 5. Storytime in the corner, Oil on canvas, 24 X 24 ins
- 6. Piano practise, Oil on canvas, 40 X 40 ins
- 7. Lunchtime cafe, Oil on canvas board, 10 X 12 ins
- 8. Through the park railings, Oil on canvas, 16 X 12 ins
- 9. The bog road, Oil on canvas board, 10 X 12 ins
- 10. Packing turfbags on the bog, Oil on canvas board, 10 X 12 ins